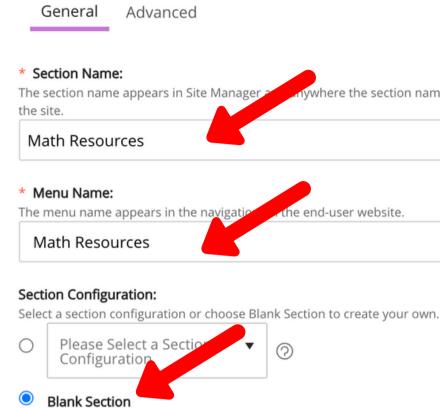

# ADD A NEW SECTION IN THE CHANNEL, GIVE IT A TITLE AND SELECT "BLANK SECTION"

Х

X

THEN, PASTE THE LINK,

**SELECT "OPEN IN NEW** WINDOW" AND THEN CLICK SAVE.