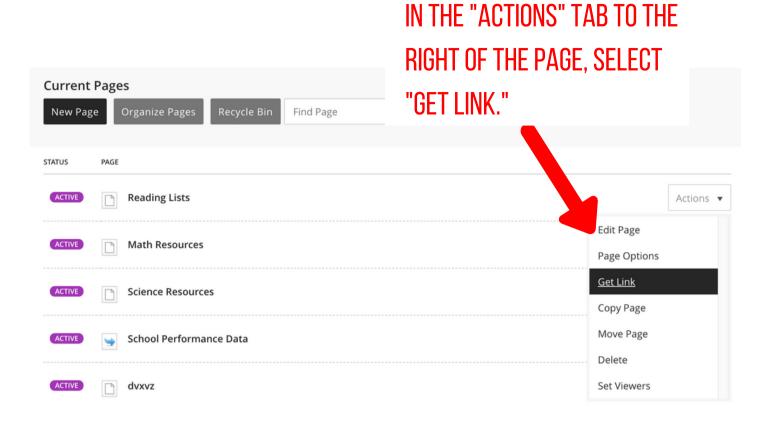

# ADDING A PAGE TO A CHANNEL DROPDOWN

### Get Web Address

Right click a web address to copy it to your clipboard.